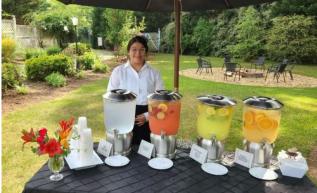

#### **PUNCH STATION**

INCLUDES TROPICAL, MIXED BERRY, AND CITRUS PUNCHES. ICE, DISPOSABLE CUPS, STRAWS AND GARNISHES ARE ALSO INCLUDED.

#### THE LEMONADE STAND

LEMON-MINT, STRAWBERRY-WATERMELON AND PEACH-MANGO LEMONADES SERVED WITH FRUIT GARNISHES AND SPARKLING WATER TO SPRITZ IT UP!